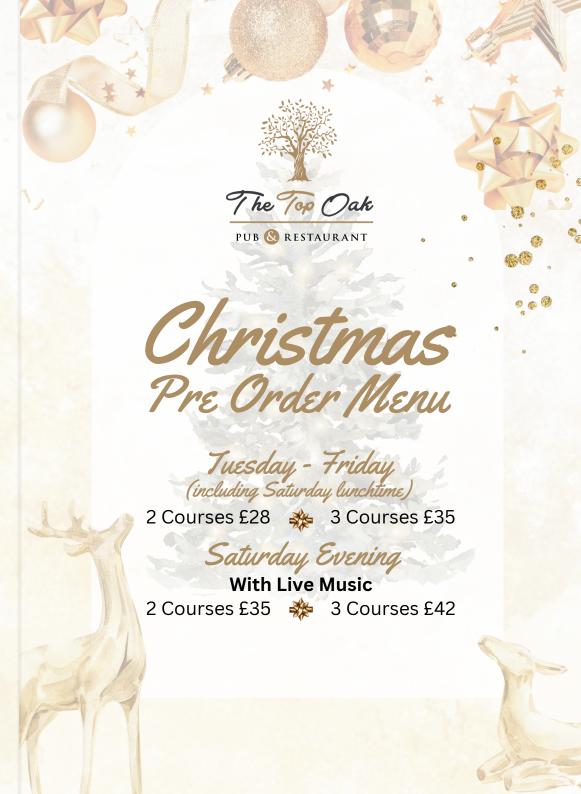

# We at The Top Oak pride ourselves on being the perfect place for your festive celebrations.

From the 26th November through until 28th December we have a festive 2 & 3 course menu for you to enjoy as an intimate catch up or large group party.

There is a 'Little Festive Menu" for our smaller customers upon request.

We have entertainment throughout December & Live Singers every Saturday in our restaurant. Make sure to keep an eye out on our website or social media pages for details of all our up & coming events over the Christmas period.